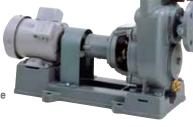

#### Line pumps

Vertical, volute pump Cast iron, 2-pole, motor type

Self-priming volute pumps

Vertical, volute pump Cast iron, 4-pole, direct-coupled LPE

Vertical, volute pump Cast iron, 2-pole, motor type **SLP2** 

, Horizontal Cast iron, 2-pole, motor type

Horizontal Cast iron, 4-pole, direct-coupled **SP3/SP** 

Horizontal Cast iron, 4-pole, multistage direct-coupled MSP

Horizontal Cast iron, 2-pole, motor type **ESPM** 

Horizontal Stainless steel, 4-pole, direct-coupled SP SUS

KSP

Horizontal Cast iron, 4-pole, 2-stage direct-coupled

Horizontal Stainless steel, 4-pole, direct-coupled **KSPS** 