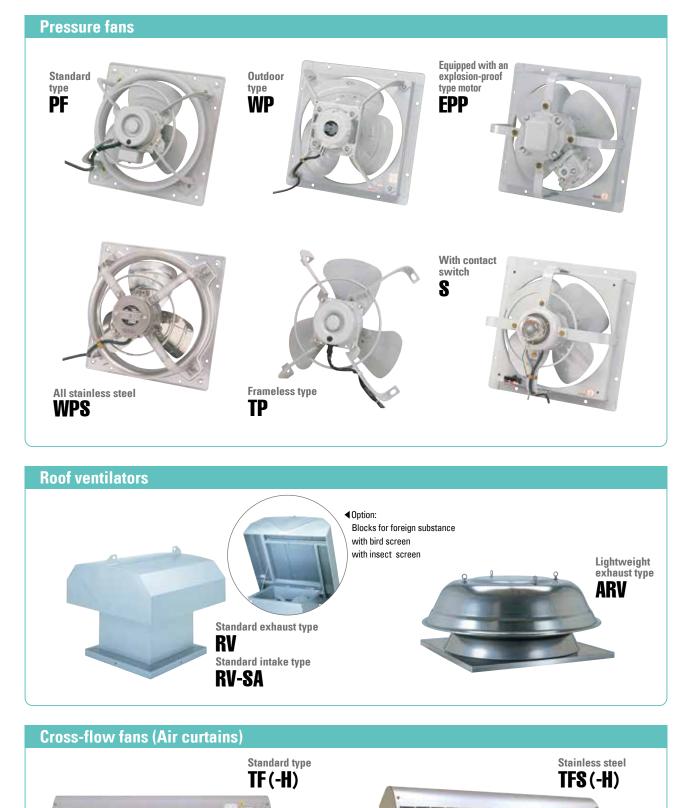

#### **Commercial fans**

Providing pressure fans, roof ventilators, air curtains, agricultural and livestock ventilation fans, and induction fans, you can find the right fan for various site among the broad selection of Teral fans.

#### Agricultural fans

Ceiling and wall mount energy saving type **AP-DC3** 

Ceiling and wall mount standard type **AP** 