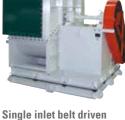

#### Sirocco fans (Multi-blade fan)

Single inlet belt driven straddle mounted impeller type CLF5-RS

#### CLF6-RS

Double inlet belt driven

CLF2-RD

straddle mounted impeller type

Single inlet belt driven overhang type CLF2-0B CLF6-0B

Single inlet direct driven type without coupling CLF6-HOH

Single inlet belt driven