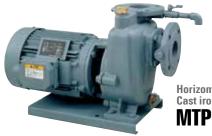

#### Line pumps

Vertical, volute pump Cast iron, 2-pole, motor type

Self-priming volute pumps

Vertical, volute pump Cast iron, 4-pole, direct-coupled LPE

Vertical, volute pump Cast iron, 2-pole, motor type **SLP2** 

, Horizontal Cast iron, 2-pole, motor type

Horizontal Cast iron, 4-pole, direct-coupled **SP3/SP** 

Horizontal Cast iron, 4-pole, multistage direct-coupled MSP

Horizontal Cast iron, 2-pole, motor type **ESPM** 