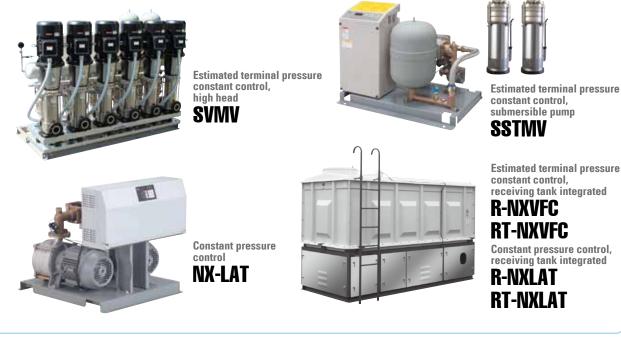

#### Water supply pumps

Powerful, yet designed to save space and energy. High-performance pumps with excellent durability and workmanship support safety in daily life.

#### Pressurized water supply pumps

For agricultural use

With self-priming pump, 39L pressure tank

LAT3-MTP

#### For pumping water

**NX-LFT** 