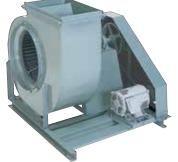

#### Sirocco fans (Multi-blade fan)

Single inlet belt driven straddle mounted impeller type CLF5-RS

#### CLF6-RS

Double inlet belt driven

CLF2-RD

straddle mounted impeller type

Single inlet belt driven overhang type CLF2-0B CLF6-0B

Single inlet direct driven type without coupling CLF6-HOH

Single inlet belt driven