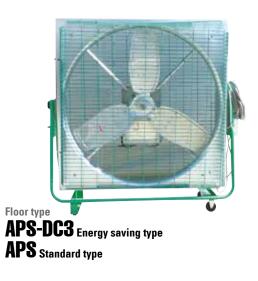

#### Agricultural fans

Ceiling and wall mount energy saving type **AP-DC3** 

Ceiling and wall mount standard type **AP** 