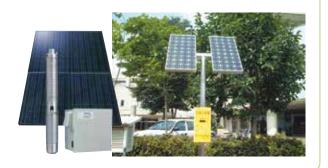

#### Solar battery pump system

#### This environmentally-friendly pump system runs on solar energy

- ① Clean energy production as light converted directly into electrical energy ② Uses renewable solar energy
- ③ No external power source required. Can be installed in any location.
- (4) Environmentally friendly, zero emissions of greenhouse gas (CO<sub>2</sub>)
- (5) Using submersible pumps results in extremely low running noise