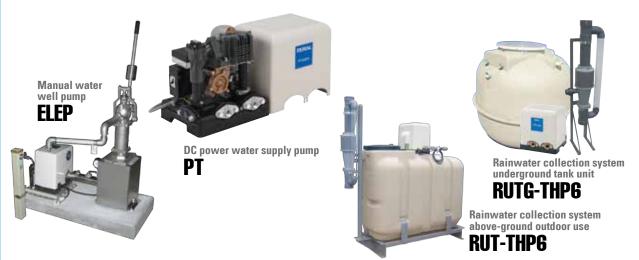

#### **Household pumps**

From shallow well pumps to deep well pumps, including inverter control and constant water supply type, we have a varied lineup to meet your needs.

#### Water supply pumps for shallow wells

Inverter control THP6-V Constant pressure water supply **THP6** 

**Constant pressure water** supply tank system WP

**Inverter control RMB-THP6-V** 

**RMB-THP6** 

Constant pressure water supply

Water supply pumps for shallow / deep wells

#### Water supply pumps for deep wells

N-

Hot water supply pressure type

**PH-203GT** 

Water service booster pumps

Water circulation auxiliary

pressure type pressure cictern

ST