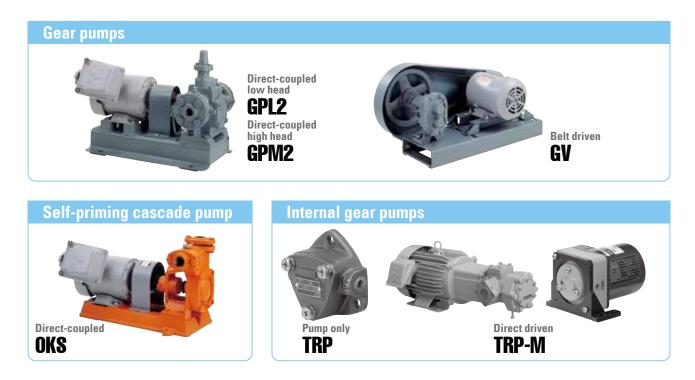

#### **Oil pumps**

We have a varied oil pumps of gear type, cascade type, internal gear type to meet your needs.