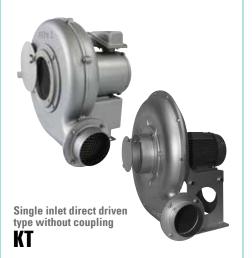

#### CLF6-RS

Double inlet belt driven

CLF2-RD

straddle mounted impeller type

Single inlet belt driven overhang type CLF2-0B CLF6-0B

Single inlet direct driven type without coupling CLF6-HOH

Single inlet belt driven