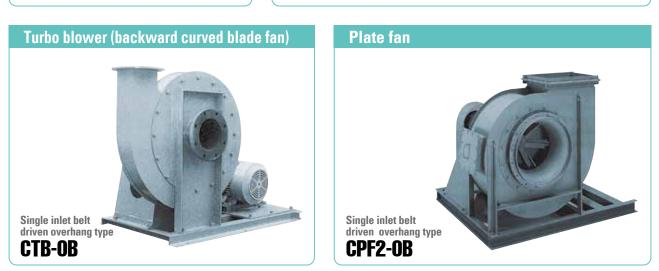

#### Turbo fans (backward curved blade fan)

Single inlet belt driven overhang type CTF2-OB CTF3-OB

Single inlet direct driven with coupling, overhang type **CTF2-MOB** 

CTF3-MOB

FRP turbo fan

overhang type