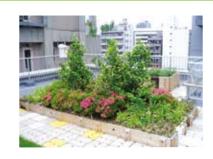

#### **Rooftop greening system**

Rooftop greening systems have drawn attention as a possible solution to the heat island effect of major cities. By combining bamboo charcoal with a rainwater collection and circulation system unique designs can be created without sacrificing ease of maintenance.