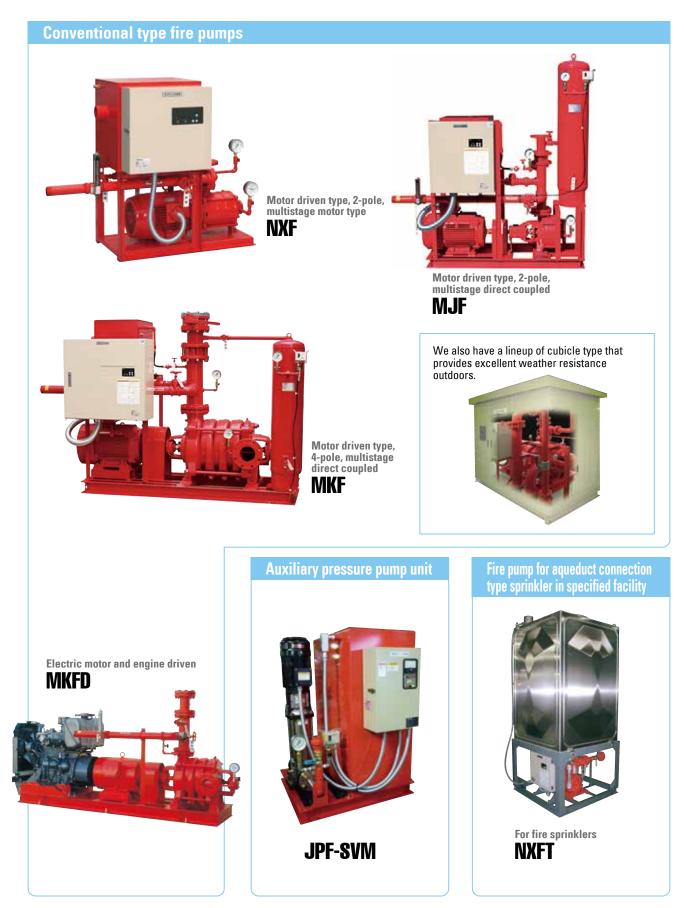

#### **Fire pumps**

Teral has achieved the first unitization in the industry and blazed the rail in unitized fire pumps. Fire pumps created from years of experience and technology support safety in daily life.