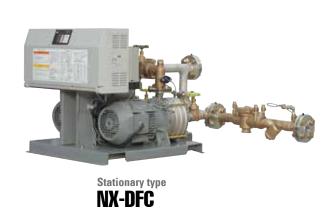

NX-VFC

Estimated terminal pressure constant control **NX-VFC** Multiple pump control

Pump