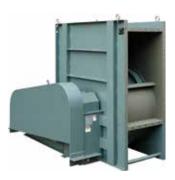

#### Sirocco fans (Multi-blade fan)

Single inlet belt driven straddle mounted impeller type CLF5-RS

#### CLF6-RS

Double inlet belt driven

CLF2-RD

straddle mounted impeller type

Single inlet belt driven overhang type CLF2-0B CLF6-0B

Single inlet direct driven type without coupling CLF6-HOH

Single inlet belt driven