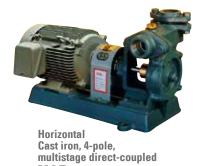

, Horizontal Cast iron, 2-pole, motor type

Horizontal Cast iron, 4-pole, direct-coupled **SP3/SP** 

Horizontal Cast iron, 4-pole, multistage direct-coupled MSP

Horizontal Cast iron, 2-pole, motor type **ESPM** 