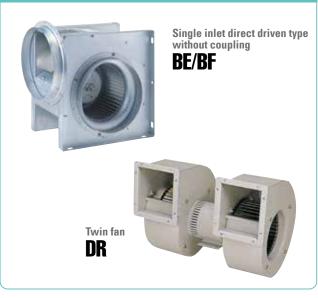

#### CLF6-RS

Double inlet belt driven

CLF2-RD

straddle mounted impeller type

Single inlet belt driven overhang type CLF2-0B CLF6-0B

Single inlet direct driven type without coupling CLF6-HOH

Single inlet belt driven