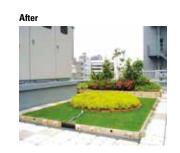

#### **Rooftop greening system**

Rooftop greening systems have drawn attention as a possible solution to the heat island effect of major cities. By combining bamboo charcoal with a rainwater collection and circulation system unique designs can be created without sacrificing ease of maintenance.