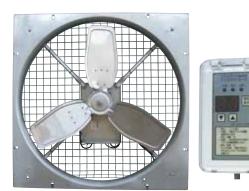

#### **Commercial fans**

Providing pressure fans, roof ventilators, air curtains, agricultural and livestock ventilation fans, and induction fans, you can find the right fan for various site among the broad selection of Teral fans.

#### Agricultural fans

Ceiling and wall mount energy saving type **AP-DC3** 

Ceiling and wall mount standard type **AP** 