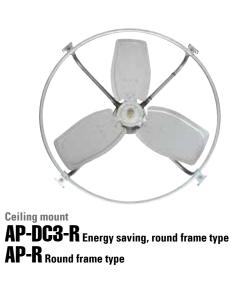

#### Agricultural fans

Ceiling and wall mount energy saving type **AP-DC3** 

Ceiling and wall mount standard type **AP** 