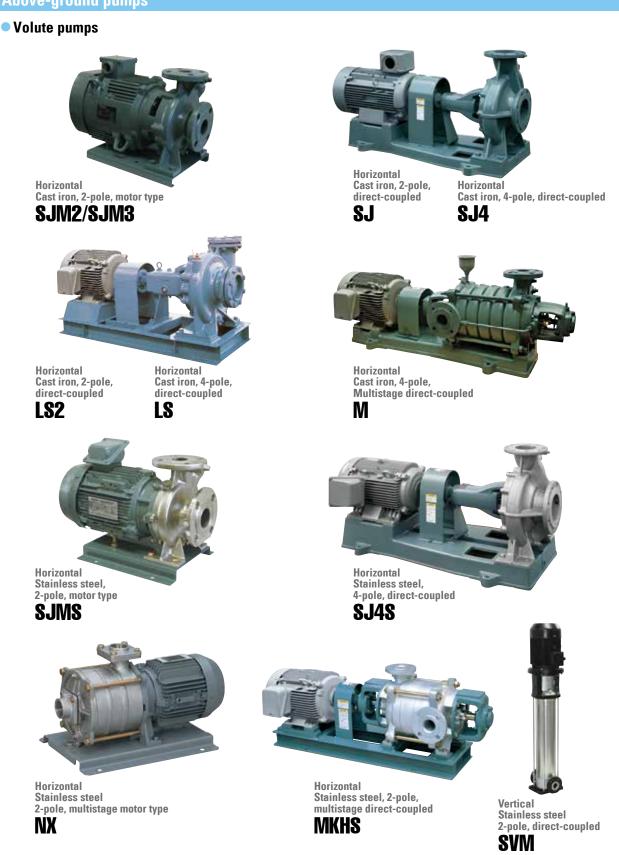

#### **Above-ground pumps**

#### Line pumps

Vertical, volute pump Cast iron, 2-pole, motor type

Self-priming volute pumps

Vertical, volute pump Cast iron, 4-pole, direct-coupled LPE

Vertical, volute pump Cast iron, 2-pole, motor type **SLP2** 

, Horizontal Cast iron, 2-pole, motor type

Horizontal Cast iron, 4-pole, direct-coupled **SP3/SP** 

Horizontal Cast iron, 4-pole, multistage direct-coupled MSP

Horizontal Cast iron, 2-pole, motor type **ESPM** 

Horizontal Stainless steel, 4-pole, direct-coupled SP SUS

KSP

Horizontal Cast iron, 4-pole, 2-stage direct-coupled

Horizontal Stainless steel, 4-pole, direct-coupled **KSPS** 

#### Submersible pumps Submersible turbine pumps Deep well Submersible Submersible axial flow submersible pumps mixed flow pumps pumps Stainless steel SSTM **Cast iron Cast iron** SAM SPM **Cast iron STM** Stainless steel **Cast iron** MSUS MSU

#### **Drainage pumps**

Our broad product lineup responds to a range of need from household use to heavy industry.

#### **Oil pumps**

We have a varied oil pumps of gear type, cascade type, internal gear type to meet your needs.

#### **Coolant pumps**

From small to large volume, low to high head, and clean to dirty liquid, Teral provides quality solutions for your needs with a varied lineup.

#### Immersion type coolant pumps

Non-seal, multistage

close coupled type

LVS

I HW

Non-seal, single-stage close coupled type

Non-seal, multistage close coupled type / direct coupled type LPW

close coupled type

close coupled type VKC

Mechanical seal, multistage close coupled type, for coolant tank cleaning

Mechanical seal, multistage Non-seal, single-stage close coupled type

Non-seal, multistage close coupled type LBK