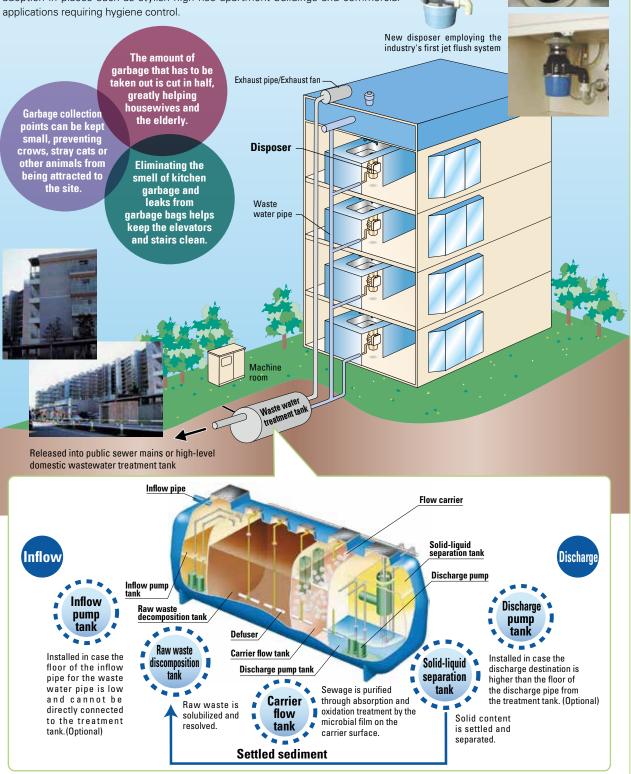

#### Kitchen garbage disposal systems

Raw garbage disposal systems reduce garbage into a powder using a disposer, purity it in a treatment tank and discharge it into the sewer system. Today such systems have attracted attention for their ability to eliminate the odors and hassle of treating raw garbage while helping to conserve the environment.

#### **Disposers**

As raw garbage can be simply placed in the disposal system and crushed with the disposer at the push of a button, it greatly reduces the burden of garbage accumulation and collection. These systems have quickly achieved widespread adoption in places such as stylish high-rise apartment buildings and commercial applications requiring hygiene control.

#### **Reuse of waste water systems**

Substitute clean water is produced by purifying the organic materials present in waste water using microorganisms, and reusing the water after filtration and sterilization. Wastewater reuse systems utilize this water as an intermediate water supply for applications such as toilets and fire fighting. Today the conservation of recycling-oriented water resources as attracted considerable attention from various quarters.

#### Pretreatment system for kitchen waste water

#### **BT BioClean**

This system purifies wastewater from kitchens, which contain highly concentrated organic pollutants and oils, to bring it up to the standards required for release into the public waste mains. Instead of the existing pressurized flotation separation system by using our unique organic treatment method called BT BioClean, a separate treatment process for sludge and scum is no longer required. This system has won greatest praise from our customers.