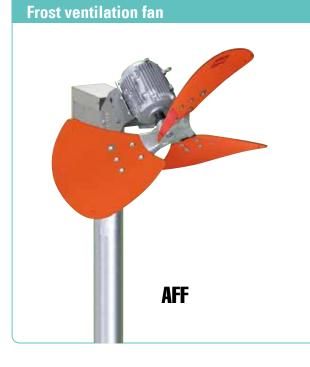

#### Agricultural fans

Ceiling and wall mount energy saving type **AP-DC3** 

Ceiling and wall mount standard type **AP** 