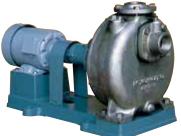

#### Line pumps

Vertical, volute pump Cast iron, 2-pole, motor type

Self-priming volute pumps

Vertical, volute pump Cast iron, 4-pole, direct-coupled LPE

Vertical, volute pump Cast iron, 2-pole, motor type **SLP2** 