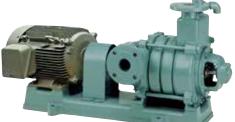

#### Line pumps

Vertical, volute pump Cast iron, 2-pole, motor type

Self-priming volute pumps

Vertical, volute pump Cast iron, 4-pole, direct-coupled LPE

Vertical, volute pump Cast iron, 2-pole, motor type **SLP2** 

, Horizontal Cast iron, 2-pole, motor type

Horizontal Cast iron, 4-pole, direct-coupled **SP3/SP** 

Horizontal Cast iron, 4-pole, multistage direct-coupled MSP

Horizontal Cast iron, 2-pole, motor type **ESPM** 

Horizontal Stainless steel, 4-pole, direct-coupled SP SUS

KSP

Horizontal Cast iron, 4-pole, 2-stage direct-coupled

Horizontal Stainless steel, 4-pole, direct-coupled **KSPS** 