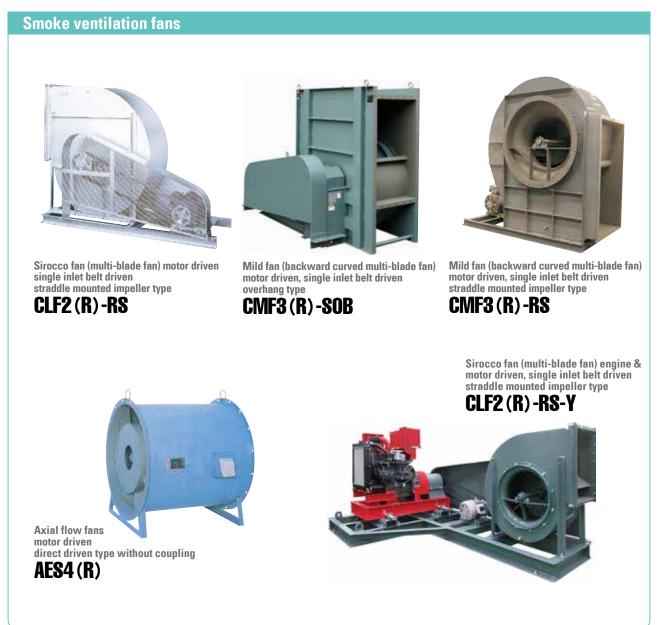

#### **Smoke ventilation fans**

We have a varied lineup from centrifugal fan for low & high pressure, axial fan that can be installed between ducts, and engine drive to respond to a range of need.

#### **Industrial fans**

We have assembled a varied lineup to respond to the need for optimization, energy efficiency, cleanliness and low noise levels at industrial sites.