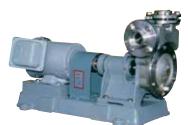

Horizontal Stainless steel, 4-pole, direct-coupled SP SUS

KSP

Horizontal Cast iron, 4-pole, 2-stage direct-coupled

Horizontal Stainless steel, 4-pole, direct-coupled **KSPS** 