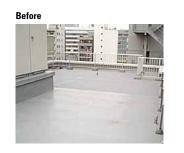

#### **Rooftop greening system**

Rooftop greening systems have drawn attention as a possible solution to the heat island effect of major cities. By combining bamboo charcoal with a rainwater collection and circulation system unique designs can be created without sacrificing ease of maintenance.